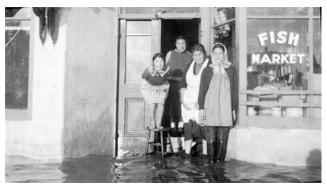

#### ON THE COVER

Goro, Shizu and Sumi Yamashita, proprietors of Yamashita Market

In 1928, Tokizo and Haru Yamashita purchased Pajaro Valley Fish Market from the Kitazawa family. It was located next to Oda's Barber Shop at 188 Main St., now a McDonald's. After returning from Tule Lake Segregation Center, a new store was built at its current location, 114 Union St.

The market on Main St. during the flood of 1938, with Mary, Tokizo, Haru and Sachiko.